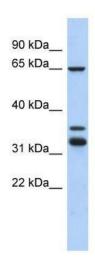

**Purification:** Affinity Purified

Conjugation: Unconjugated

**Store** at -20°C as received.

**Stability:** Stable for 12 months from date of receipt.

Predicted Protein Size: 37 kDa

**Gene Name:** S100P binding protein

## **Product images:**

WB Suggested Anti-S100PBP Antibody Titration: 0.2-1 ug/ml; ELISA Titer: 1:312500; Positive Control: 293T cell lysate. S100PBP is supported by BioGPS gene expression data to be expressed in HEK293T