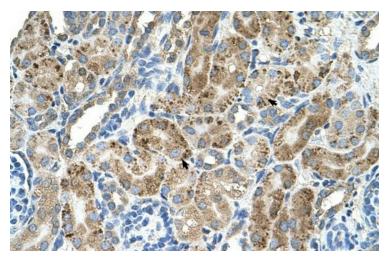

## **Product images:**

WB Suggested Anti-VMA21 Antibody Titration: 5.0 ug/ml; Positive Control: HepG2 cell lysate

Human kidney