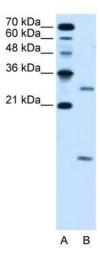

## **Product images:**

WB Suggested Anti-VMA21 Antibody Titration: 5.0 ug/ml; Positive Control: HepG2 cell lysate

Human kidney