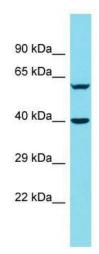

## **Product images:**

Host: Rabbit; Target Name: DNAJB14; Sample Tissue: 721\_B Whole Cell lysates; Antibody Dilution: 1.0 ug/ml; DNAJB14 is supported by BioGPS gene expression data to be expressed in 721\_B