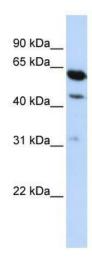

## **Product images:**

WB Suggested Anti-HEPACAM2 Antibody Titration: 0.2-1 ug/ml; ELISA Titer: 1: 62500; Positive Control: HepG2 cell lysate