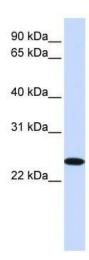

## **Product images:**

WB Suggested Anti-ZDHHC19 Antibody Titration: 0.2-1 ug/ml; ELISA Titer: 1: 62500; Positive Control: Hela cell lysate