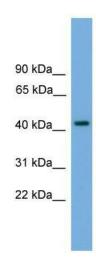

## **Product images:**

WB Suggested Anti-PALM Antibody Titration: 0.2-1 ug/ml; ELISA Titer: 1:1562500; Positive Control: MCF7 cell lysate