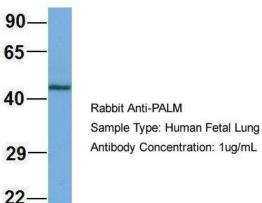

# PALM

Host: Rabbit; Target Name: PALM; Sample Tissue: Human Fetal Lung; Antibody Dilution: 1.0 ug/ml

Host: Rabbit; Target Name: PALM; Sample Tissue: Human Fetal Brain; Antibody Dilution: 1.0 ug/ml