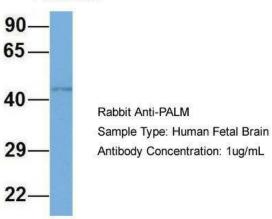

# PALM

Host: Rabbit; Target Name: PALM; Sample Tissue: Human Fetal Lung; Antibody Dilution: 1.0 ug/ml

Host: Rabbit; Target Name: PALM; Sample Tissue: Human Fetal Brain; Antibody Dilution: 1.0 ug/ml