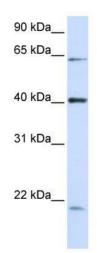

### **Product images:**

WB Suggested Anti-C19orf46 Antibody Titration: 0.2-1 ug/ml; ELISA Titer: 1: 1562500; Positive Control: 293T cell lysate

This product is to be used for laboratory only. Not for diagnostic or therapeutic use. ©2022 OriGene Technologies, Inc., 9620 Medical Center Drive, Ste 200, Rockville, MD 20850, US