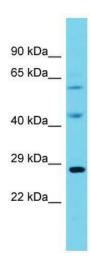

**Stability:** Stable for 12 months from date of receipt.

Predicted Protein Size: 58 kDa

**Gene Name:** polyamine oxidase (exo-N4-amino)

Database Link: NP 001099781

Entrez Gene 293589 Rat

**Background:** The function of this protein remains unknown.

## **Product images:**

Host: Rabbit; Target Name: Paox; Sample Tissue: Rat Pancreas lysates; Antibody Dilution: 1.0 ug/ml