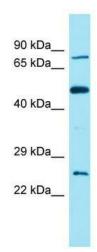

## **Product images:**

Host: Rabbit; Target Name: FAM111B; Sample Tissue: 293T Whole Cell lysates; Antibody Dilution: 1.0 ug/ml

This product is to be used for laboratory only. Not for diagnostic or therapeutic use. ©2025 OriGene Technologies, Inc., 9620 Medical Center Drive, Ste 200, Rockville, MD 20850, US