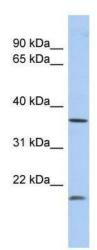

### **Product images:**

WB Suggested Anti-MTHFD2L Antibody Titration: 0.2-1 ug/ml; ELISA Titer: 1:312500; Positive Control: Human Lung

This product is to be used for laboratory only. Not for diagnostic or therapeutic use. ©2022 OriGene Technologies, Inc., 9620 Medical Center Drive, Ste 200, Rockville, MD 20850, US