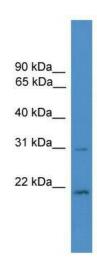

# **Product images:**

WB Suggested Anti-HOXB1 Antibody Titration: 0.2-1 ug/ml; ELISA Titer: 1: 62500; Positive

Control: MCF7 cell lysate