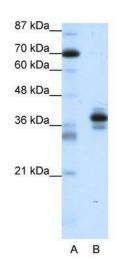

## **Product images:**

WB Suggested Anti-PITX1 Antibody Titration: 1.25 ug/ml; ELISA Titer: 1: 1562500; Positive Control: Jurkat cell lysate

This product is to be used for laboratory only. Not for diagnostic or therapeutic use. ©2023 OriGene Technologies, Inc., 9620 Medical Center Drive, Ste 200, Rockville, MD 20850, US