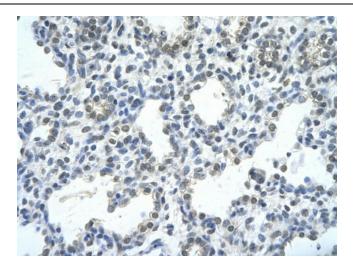

## **Product images:**

WB Suggested Anti-RASSF7 Antibody Titration: 5.0 ug/ml; Positive Control: Jurkat cell lysate

Human kidney

Rabbit Anti-RASSF7 Antibody; Paraffin Embedded Tissue: Human alveolar cell; Cellular Data: Epithelial cells of renal tubule; Antibody Concentration: 4.0-8.0 ug/ml; Magnification: 400X