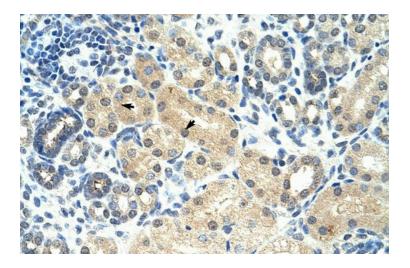

## **Product images:**

WB Suggested Anti-RASSF7 Antibody Titration: 5.0 ug/ml; Positive Control: Jurkat cell lysate

Human kidney

Rabbit Anti-RASSF7 Antibody; Paraffin Embedded Tissue: Human alveolar cell; Cellular Data: Epithelial cells of renal tubule; Antibody Concentration: 4.0-8.0 ug/ml; Magnification: 400X