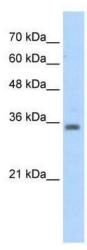

## **Product images:**

WB Suggested Anti-RASSF7 Antibody Titration: 5.0 ug/ml; Positive Control: Jurkat cell lysate

Human kidney

Rabbit Anti-RASSF7 Antibody; Paraffin Embedded Tissue: Human alveolar cell; Cellular Data: Epithelial cells of renal tubule; Antibody Concentration: 4.0-8.0 ug/ml; Magnification: 400X