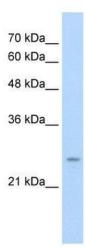

## **Product images:**

WB Suggested Anti-IER2 Antibody Titration: 0.2-1 ug/ml; Positive Control: HepG2 cell lysate

Human kidney