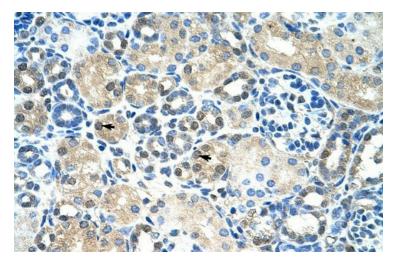

## **Product images:**

WB Suggested Anti-IER2 Antibody Titration: 0.2-1 ug/ml; Positive Control: HepG2 cell lysate

Human kidney