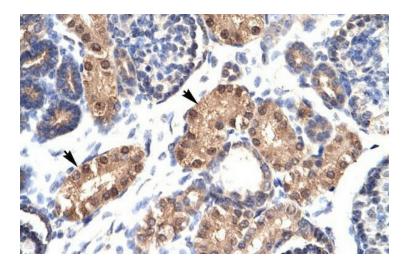

# **Product images:**

WB Suggested Anti-ZFPL1 Antibody Titration: 0.2-1 ug/ml; Positive Control: Human Muscle

Human kidney

This product is to be used for laboratory only. Not for diagnostic or therapeutic use. ©2022 OriGene Technologies, Inc., 9620 Medical Center Drive, Ste 200, Rockville, MD 20850, US