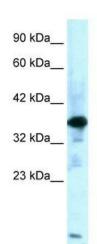

# **Product images:**

WB Suggested Anti-ZFPL1 Antibody Titration: 0.2-1 ug/ml; Positive Control: Human Muscle

Human kidney

This product is to be used for laboratory only. Not for diagnostic or therapeutic use. ©2022 OriGene Technologies, Inc., 9620 Medical Center Drive, Ste 200, Rockville, MD 20850, US