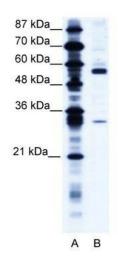

### **Product images:**

WB Suggested Anti-CORO1A Antibody Titration: 1.25 ug/ml; ELISA Titer: 1:1562500; Positive Control: Jurkat cell lysate; CORO1A is supported by BioGPS gene expression data to be expressed in Jurkat