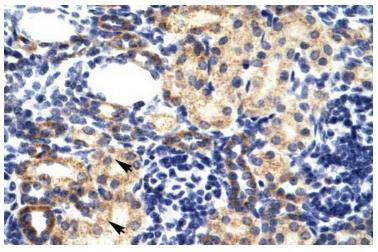

## **Product images:**

WB Suggested Anti-RNF2 Antibody Titration: 1.25 ug/ml; ELISA Titer: 1:312500; Positive Control: HepG2 cell lysate

Human kidney