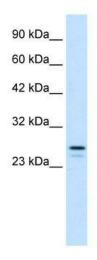

## **Product images:**

WB Suggested Anti-RNF2 Antibody Titration: 1.25 ug/ml; ELISA Titer: 1:312500; Positive Control: HepG2 cell lysate

Human kidney