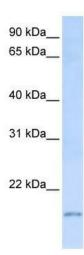

## **Product images:**

WB Suggested Anti-C20orf30 Antibody Titration: 0.2-1 ug/ml; ELISA Titer: 1: 1562500; Positive Control: 293T cell lysate