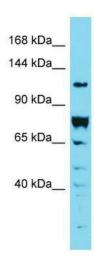

## **Product images:**

Host: Rabbit; Target Name: DENND2A; Sample Tissue: 293T Whole Cell lysates; Antibody

Dilution: 1.0 ug/ml