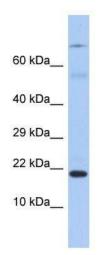

## **Product images:**

Host: Rabbit; Target Name: HN1; Sample Tissue: Fetal Stomach lysates; Antibody Dilution: 1.0 ug/ml

This product is to be used for laboratory only. Not for diagnostic or therapeutic use. ©2022 OriGene Technologies, Inc., 9620 Medical Center Drive, Ste 200, Rockville, MD 20850, US