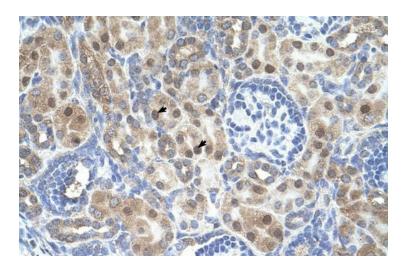

## **Product images:**

WB Suggested Anti-ARMCX6 Antibody Titration: 5.0 ug/ml; Positive Control: Jurkat cell lysate

Human kidney

This product is to be used for laboratory only. Not for diagnostic or therapeutic use. ©2022 OriGene Technologies, Inc., 9620 Medical Center Drive, Ste 200, Rockville, MD 20850, US