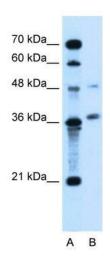

#### **Product data:**

| Product Type:           | Primary Antibodies                                                                                                                                                                                                         |
|-------------------------|----------------------------------------------------------------------------------------------------------------------------------------------------------------------------------------------------------------------------|
| Applications:           | IHC, WB                                                                                                                                                                                                                    |
| Recommended Dilution:   | WB, IHC                                                                                                                                                                                                                    |
| Reactivity:             | Human                                                                                                                                                                                                                      |
| Host:                   | Rabbit                                                                                                                                                                                                                     |
| lsotype:                | IgG                                                                                                                                                                                                                        |
| Clonality:              | Polyclonal                                                                                                                                                                                                                 |
| Immunogen:              | The immunogen for Anti-ARMCX6 Antibody: synthetic peptide directed towards the N<br>terminal of human ARMCX6. Synthetic peptide located within the following region:<br>TMARPWTEDGDWTEPGAPGGTEDRPSGGGKANRAHPIKQRPFPYEHKNTW |
| Formulation:            | Liquid. Purified antibody supplied in 1x PBS buffer with 0.09% (w/v) sodium azide and 2%                                                                                                                                   |
|                         | sucrose.<br>Note that this product is shipped as lyophilized powder to China customers.                                                                                                                                    |
| Purification:           | Protein A purified                                                                                                                                                                                                         |
| Conjugation:            | Unconjugated                                                                                                                                                                                                               |
| Storage:                | Store at -20°C as received.                                                                                                                                                                                                |
| Stability:              | Stable for 12 months from date of receipt.                                                                                                                                                                                 |
| Predicted Protein Size: | 33 kDa                                                                                                                                                                                                                     |
| Gene Name:              | armadillo repeat containing, X-linked 6                                                                                                                                                                                    |
| Database Link:          | <u>NP_061880</u><br><u>Entrez Gene 54470 Human</u><br><u>Q7L4S7</u>                                                                                                                                                        |
| Background:             | The function remains unknown.                                                                                                                                                                                              |
| Synonyms:               | GASP10                                                                                                                                                                                                                     |
| Note:                   | lmmunogen Sequence Homology: Human: 100%; Mouse: 100%; Pig: 93%; Rat: 93%; Guinea<br>pig: 93%; Horse: 86%; Dog: 79%                                                                                                        |
| Protein Families:       | Transmembrane                                                                                                                                                                                                              |

## **Product images:**

WB Suggested Anti-ARMCX6 Antibody Titration: 5.0 ug/ml; Positive Control: Jurkat cell lysate

Human kidney

This product is to be used for laboratory only. Not for diagnostic or therapeutic use. ©2022 OriGene Technologies, Inc., 9620 Medical Center Drive, Ste 200, Rockville, MD 20850, US