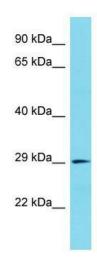

### **Product images:**

Host: Rabbit; Target Name: CA10; Sample Tissue: Esophagus Tumor lysates; Antibody Dilution: 1.0 ug/ml

This product is to be used for laboratory only. Not for diagnostic or therapeutic use. ©2022 OriGene Technologies, Inc., 9620 Medical Center Drive, Ste 200, Rockville, MD 20850, US