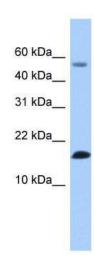

## **Product images:**

WB Suggested Anti-LYZL6 Antibody Titration: 0.2-1 ug/ml; Positive Control: Human Lung