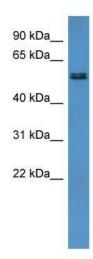

## **Product images:**

WB Suggested Anti-Alg8 Antibody Titration: 0.2-1 ug/ml; ELISA Titer: 1: 62500; Positive Control: Rat Heart