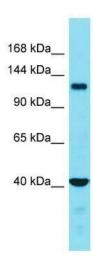

## **Product images:**

Host: Rabbit; Target Name: FAM65A; Sample Tissue: Placenta lysates; Antibody Dilution: 1.0 ug/ml