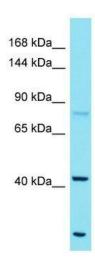

**Stability:** Stable for 12 months from date of receipt.

Predicted Protein Size: 40 kDa

**Gene Name:** family with sequence similarity 184 member A

Database Link: NP 078857

Entrez Gene 79632 Human

Q8NB25

**Background:** The function of this protein remains unknown.

## **Product images:**

Host: Rabbit; Target Name: FAM184A; Sample Tissue: ACHN Whole Cell lysates; Antibody

Dilution: 1.0 ug/ml