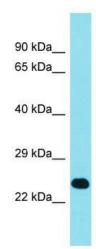

## **Product images:**

Host: Rabbit; Target Name: EFCAB1; Sample Tissue: RPMI-8226 Whole Cell lysates; Antibody Dilution: 1.0 ug/ml. EFCAB1 is supported by BioGPS gene expression data to be expressed in RPMI 8226