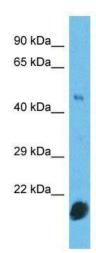

## **Product images:**

Host: Rabbit; Target Name: CNTD2; Sample Tissue: HepG2 Whole cell lysates; Antibody Dilution: 1.0 ug/ml

This product is to be used for laboratory only. Not for diagnostic or therapeutic use. ©2024 OriGene Technologies, Inc., 9620 Medical Center Drive, Ste 200, Rockville, MD 20850, US