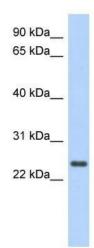

## **Product images:**

WB Suggested Anti-CCDC70 Antibody Titration: 0.2-1 ug/ml; ELISA Titer: 1: 312500; Positive Control: Human Stomach

This product is to be used for laboratory only. Not for diagnostic or therapeutic use. ©2022 OriGene Technologies, Inc., 9620 Medical Center Drive, Ste 200, Rockville, MD 20850, US