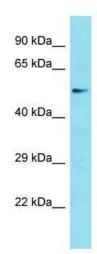

### **Product images:**

Host: Rabbit; Target Name: PCED1B; Sample Tissue: Jurkat Whole Cell lysates; Antibody Dilution: 1.0 ug/ml

This product is to be used for laboratory only. Not for diagnostic or therapeutic use. ©2022 OriGene Technologies, Inc., 9620 Medical Center Drive, Ste 200, Rockville, MD 20850, US