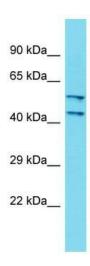

## **Product images:**

Host: Rabbit; Target Name: DCAF4L2; Sample Tissue: Fetal Kidney lysates; Antibody Dilution: 1.0 ug/ml