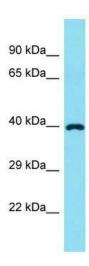

Conjugation: Unconjugated

**Store** at -20°C as received.

**Stability:** Stable for 12 months from date of receipt.

Predicted Protein Size: 39 kDa

**Gene Name:** fatty acid desaturase 6

Database Link: NP 835229

## **Product images:**

Host: Rabbit; Target Name: FADS6; Sample Tissue: Fetal Liver lysates; Antibody Dilution: 1.0 ug/ml