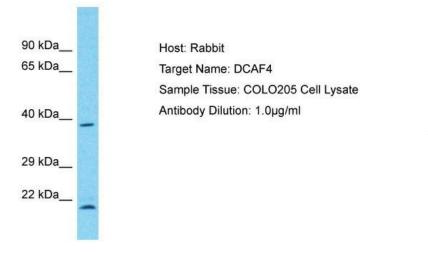

## **Product images:**

Host: Rabbit; Target Name: DCAF4; Sample Tissue: COLO205 Whole Cell lysates; Antibody Dilution: 1.0 ug/ml

This product is to be used for laboratory only. Not for diagnostic or therapeutic use. ©2024 OriGene Technologies, Inc., 9620 Medical Center Drive, Ste 200, Rockville, MD 20850, US