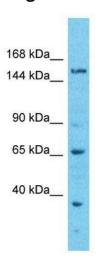

## **Product images:**

Host: Rabbit

Target Name: EFCAB5

Sample Tissue: ACHN Cell Lysate

Antibody Dilution: 1.0µg/ml

Host: Rabbit; Target Name: EFCAB5; Sample Tissue: ACHN Whole cell lysates; Antibody

Dilution: 1.0 ug/ml