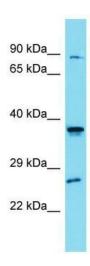

## **Product images:**

Host: Rabbit; Target Name: SLC35G4; Sample Tissue: HepG2 Whole Cell lysates; Antibody Dilution: 1.0 ug/ml