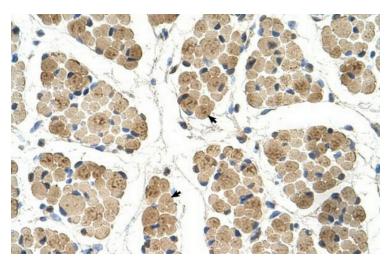

## **Product images:**

WB Suggested Anti-KLHL31 Antibody Titration: 0.2-1 ug/ml; Positive Control: Jurkat cell lysate

Human Muscle

This product is to be used for laboratory only. Not for diagnostic or therapeutic use. ©2024 OriGene Technologies, Inc., 9620 Medical Center Drive, Ste 200, Rockville, MD 20850, US