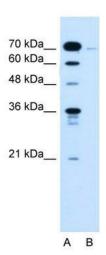

## **Product images:**

WB Suggested Anti-KLHL31 Antibody Titration: 0.2-1 ug/ml; Positive Control: Jurkat cell lysate

Human Muscle

This product is to be used for laboratory only. Not for diagnostic or therapeutic use. ©2024 OriGene Technologies, Inc., 9620 Medical Center Drive, Ste 200, Rockville, MD 20850, US