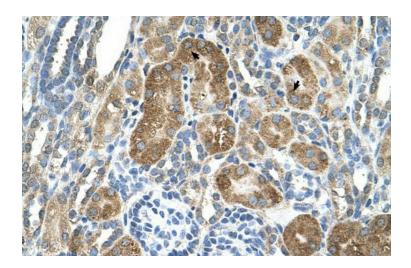

## **Product images:**

WB Suggested Anti-C6orf21 Antibody Titration: 1.25 ug/ml; Positive Control: HepG2 cell lysate

Human kidney