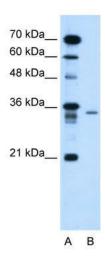

## **Product images:**

WB Suggested Anti-C6orf21 Antibody Titration: 1.25 ug/ml; Positive Control: HepG2 cell lysate

Human kidney