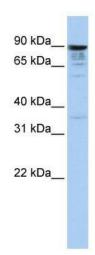

## **Product images:**

WB Suggested Anti-MCTP1 Antibody Titration: 1 ug/ml; Positive Control: Hela cell lysate

Anti-MCTP1 antibody IHC staining of human spleen. Immunohistochemistry of formalin-fixed, paraffin-embedded tissue after heat-induced antigen retrieval. Antibody concentration 5 ug/ml.