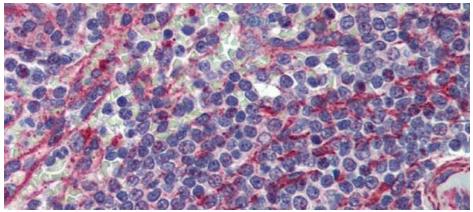

## **Product images:**

WB Suggested Anti-MCTP1 Antibody Titration: 1 ug/ml; Positive Control: Hela cell lysate

Anti-MCTP1 antibody IHC staining of human spleen. Immunohistochemistry of formalin-fixed, paraffin-embedded tissue after heat-induced antigen retrieval. Antibody concentration 5 ug/ml.

Rabbit Anti-MCTP1 Antibody; Paraffin Embedded Tissue: Human Spleen; Antibody Concentration: 5 ug/ml