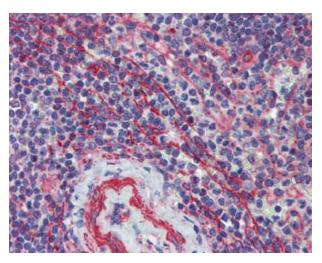

## **Product images:**

WB Suggested Anti-MCTP1 Antibody Titration: 1 ug/ml; Positive Control: Hela cell lysate

Anti-MCTP1 antibody IHC staining of human spleen. Immunohistochemistry of formalin-fixed, paraffin-embedded tissue after heat-induced antigen retrieval. Antibody concentration 5 ug/ml.

Rabbit Anti-MCTP1 Antibody; Paraffin Embedded Tissue: Human Spleen; Antibody Concentration: 5 ug/ml