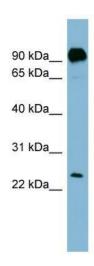

## **Product images:**

WB Suggested Anti-PRRG1 Antibody Titration: 0.2-1 ug/ml; ELISA Titer: 1: 312500; Positive Control: THP-1 cell lysate