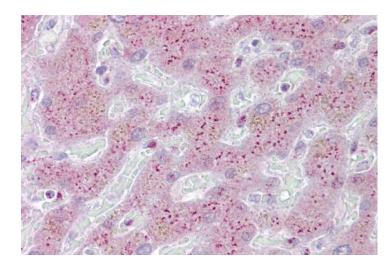

### **Product images:**

WB Suggested Anti-PROS1 Antibody Titration: 0.2-1 ug/ml; ELISA Titer: 1:312500; Positive Control: Human Muscle

Immunohistochemistry with Liver tissue at an antibody concentration of 5 ug/ml using anti-PROS1 antibody