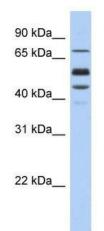

### **Product images:**

WB Suggested Anti-PROS1 Antibody Titration: 0.2-1 ug/ml; ELISA Titer: 1:312500; Positive Control: Human Muscle

Immunohistochemistry with Liver tissue at an antibody concentration of 5 ug/ml using anti-PROS1 antibody