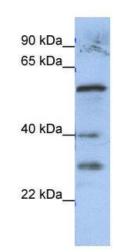

## **Product images:**

WB Suggested Anti-GADL1 Antibody Titration: 0.2-1 ug/ml; Positive Control: Human HEK293 cell lysate

This product is to be used for laboratory only. Not for diagnostic or therapeutic use. ©2022 OriGene Technologies, Inc., 9620 Medical Center Drive, Ste 200, Rockville, MD 20850, US