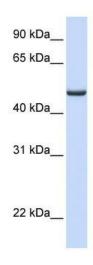

## **Product images:**

WB Suggested Anti-FDXR Antibody Titration: 0.2-1 ug/ml; ELISA Titer: 1: 12500; Positive Control: Human Liver

Host: Rabbit; Target Name: FDXR; Sample Tissue: Human Adult Placenta; Antibody Dilution: 1.0 ug/ml