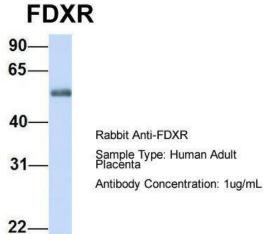

## **Product images:**

WB Suggested Anti-FDXR Antibody Titration: 0.2-1 ug/ml; ELISA Titer: 1: 12500; Positive Control: Human Liver

Host: Rabbit; Target Name: FDXR; Sample Tissue: Human Adult Placenta; Antibody Dilution: 1.0 ug/ml