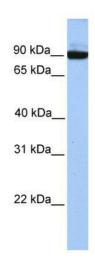

## **Product images:**

WB Suggested Anti-PCDH17 Antibody Titration: 0.2-1 ug/ml; Positive Control: HepG2 cell lysate