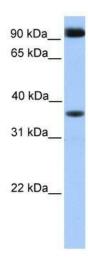

## **Product images:**

WB Suggested Anti-DCUN1D4 Antibody Titration: 0.2-1 ug/ml; Positive Control: Human heart