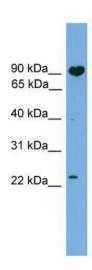

## **Product images:**

WB Suggested Anti-TCTEX1D4 Antibody Titration: 0.2-1 ug/ml; Positive Control: 721\_B cell lysate