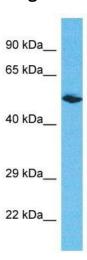

## **Product images:**

Host: Rabbit

Target Name: RAD26L

Sample Tissue: Breast Tumor Lysate

Antibody Dilution: 1.0µg/ml

Host: Rabbit; Target Name: RAD26L; Sample Tissue: Breast Tumor lysates; Antibody Dilution:

1.0 ug/ml