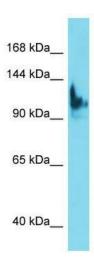

## **Product images:**

Host: Rabbit; Target Name: SKIDA1; Sample Tissue: HepG2 Whole Cell lysates; Antibody

Dilution: 1.0 ug/ml