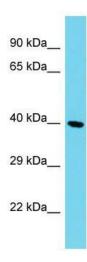

## **Product images:**

Host: Rabbit; Target Name: C12orf70; Sample Tissue: HepG2 Whole Cell lysates; Antibody Dilution: 1.0 ug/ml