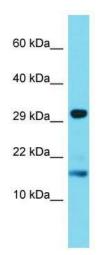

## **Product images:**

Host: Rabbit; Target Name: TREML4; Sample Tissue: Jurkat Whole Cell lysates; Antibody Dilution: 1.0 ug/ml

This product is to be used for laboratory only. Not for diagnostic or therapeutic use. ©2022 OriGene Technologies, Inc., 9620 Medical Center Drive, Ste 200, Rockville, MD 20850, US