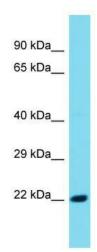

### **Product images:**

Host: Rabbit; Target Name: SIGLECL1; Sample Tissue: Fetal Kidney lysates; Antibody Dilution: 1.0 ug/ml

This product is to be used for laboratory only. Not for diagnostic or therapeutic use. ©2022 OriGene Technologies, Inc., 9620 Medical Center Drive, Ste 200, Rockville, MD 20850, US